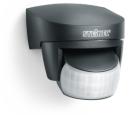

## **Functional description**

Are you toying with the idea of fitting a motion detector to your building? The infrared controlled IS 140-2 motion detector gives you all the benefits of a modern detector. Needless to say, we always use the very latest technology for our bestsellers too. For instance, we have given the product in its current generation even more class: larger adjustment angle, even longer reach and even better detection performance. Treat your home to intelligent sensor technology.

## **Technical specifications**

| Model                                         | Movement sensor                                                    |
|-----------------------------------------------|--------------------------------------------------------------------|
| Sensor type                                   | Passive infrared                                                   |
| Accessories                                   | inkl. Aufputzadapter                                               |
| Detection angle                               | 140° with sneak-by protection                                      |
| Reach                                         | 14 m max. (temperature-stabilised)                                 |
| Application                                   | indoors and outdoors                                               |
| Installation                                  | Wall                                                               |
| Dimensions(w x h x d):                        | 70 x 86 x 95 mm                                                    |
| Voltage                                       | 230-240 V/50 Hz                                                    |
| Output                                        | Max. 1000 W, max. 6 fluorescent lamps / LED lamps, C < 132 $\mu F$ |
| Capability of masking out individual segments | Yes                                                                |
| Swivelling range                              | 180 °                                                              |
| Tilting range                                 | 90 °                                                               |
| Teach-function for response value luminosity  | No                                                                 |
| Time setting                                  | 8 sec 35 min.                                                      |
| Degree of protection (IP)                     | IP54                                                               |
| Protection class                              | 1                                                                  |
| Temperature                                   | -20-50 °C                                                          |
| Housing                                       | UV-resistant plastic                                               |
| Version                                       | Black                                                              |