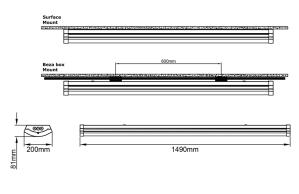

**Dimensions** 1490\*200\*81mm

Weight 2kg

Material Steel body, PC diffuser

Colour/Finish White IK Rating IK08

**Voltage/Frequency** 220-240V 50Hz

Luminous Flux7250lmLuminous Efficacy125Lm/WColor Rendering Index80