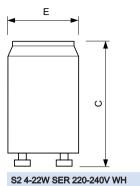

### **Dimensional drawing**

| Product                            | C (max) | E (max) |
|------------------------------------|---------|---------|
| S2 4-22W SER 220-240V WH BOX/12X25 | 40.3 mm | 21.5 mm |