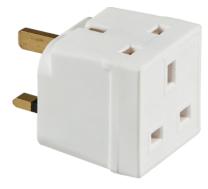

## 1350

**13A 2-Way Mains Unfused Adaptor** 

www.mlaccessories.co.uk

| MLA PART CODE                            | 1350                                                           |
|------------------------------------------|----------------------------------------------------------------|
| DESCRIPTION                              | 13A 2-Way Mains Unfused Adaptor                                |
| NET WEIGHT (KG)                          | 0.059                                                          |
| FINISH                                   | White                                                          |
| DIMENSIONS (MM)                          | Height - 48<br>Width - 49.5<br>Depth - 69.3<br>Projection - 47 |
| CONSTRUCTION                             | Construction - ABS                                             |
| IP RATING                                | IP20                                                           |
| INPUT VOLTAGE                            | 230V 50Hz                                                      |
| SECONDARY VOLTAGE                        | 230V                                                           |
| LOAD/MAX. LOAD                           | 13A                                                            |
| WARRANTY                                 | 1year(s)                                                       |
| MANUFACTURED IN ACCORDANCE WITH          | BS 1363-3                                                      |
| ORIGIN OF MANUFACTURE                    | China                                                          |
| DECLARATION OF CONFORMITY (HELD ON FILE) | Yes                                                            |
| EAN                                      | 5055559128168                                                  |
| Date Created: 24/03/2025 08:35           |                                                                |