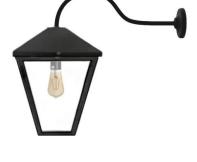

## Contemporary barn wall light 0.55m (H062)

Product code H062

Location:Wall LightUse:ExteriorIP Rating:IP44

Main Materials: Galvanised Steel

 Height (mm / "):
 550
 21.65

 Width (mm / "):
 680
 26.77

 Weight (KGs / lbs):
 10
 22.05

 Glazing:
 Hand-Cut Glass

Bulb holder (STD / US): E27 E26

Bulb included: No

Reccomended bulb: LED 7W 2700K

Voltage (STD / US): 220/240v 110/120V

Power Max: 100W

Cable type: 3 core insulated

**Driver required:** No **LED panel option:** Yes

Finish: Hand sprayed enamel gloss paint

**Colour:** Black as standard. Other colours available on request.

Warranty: Cast iron elements

Chain Length (mm / "): N/A N/A

For more information on our lifetime guarantee please visit our website.