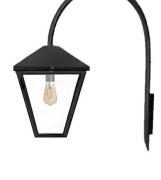

## Contemporary downturned wall light 0.7m (H061)

Product code H061

Location:Wall LightUse:ExteriorIP Rating:IP44

Main Materials: Galvanised Steel

 Height (mm / "):
 700
 27.56

 Width (mm / "):
 520
 20.47

 Weight (KGs / lbs):
 13
 28.67

 Glazing:
 Hand-Cut Glass

Bulb holder (STD / US): E27 E26

Bulb included: No

Reccomended bulb: LED 7W 2700K

Voltage (STD / US): 220/240v 110/120V

Power Max: 100W

Cable type: 3 core insulated

**Driver required:** No **LED panel option:** Yes

Finish: Hand sprayed enamel gloss paint

**Colour:** Black as standard. Other colours available on request.

Warranty: Cast iron elements

Chain Length (mm / "): N/A N/A