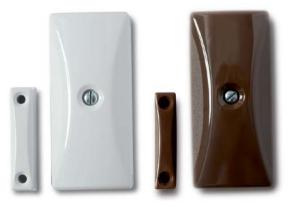

## SEN-W & SEN-WR White Inertia Sensor & White Inertia Sensor with Reed

HKC's Sensor represents the most advanced protection in sensor security. All vulnerable openings (i.e. windows and doors) fitted with a sensor unit can be analysed electronically in the control panel. In the event of an attempted break-in, the system is designed to activate before an intruder has gained access to the premises.

- White Inertia Sensor: SEN-W
- White Inertia Sensor with Reed Switch (MC): SEN-WR

Also available in Brown: i.e.: SEN-B & SEN-BR.