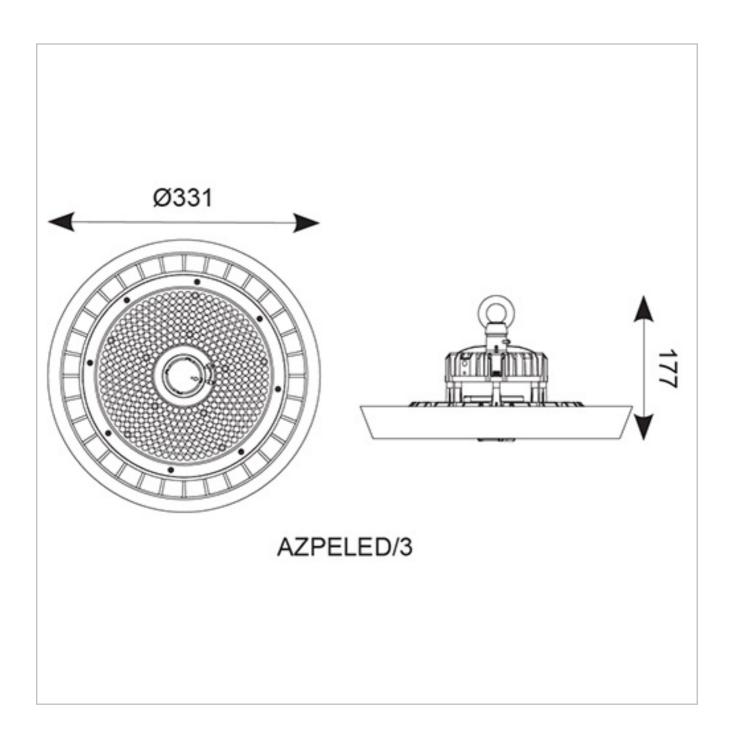

## AZPELED/3

## **General Information**

| LED                      |
|--------------------------|
| IP65                     |
| IK08                     |
| 1                        |
| Internal/External        |
| Surface/Suspended        |
| L80 B10 54,000hrs        |
| 5                        |
| Yes                      |
| 331                      |
| 177                      |
| AZPELED/FB2, AZPELED/REF |
|                          |