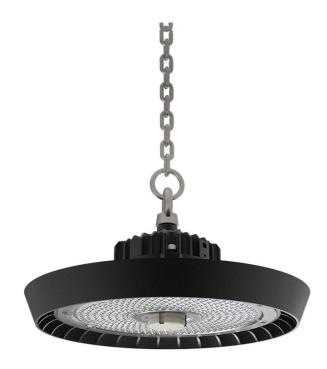

## AZPELED/3

## **Features**

Robust LED low/high bay for industrial, commercial and retail applications

Die-cast powder coated construction and heatsink for optimum thermals and performance

Alternative installation options by means of drop rods, jack chain and catenary wire. Bracket accessories available for ceiling or wall mounting

200W comparable to 400W HQI

High specification IP65 and IK08 ratings

Pre-wired with 3M of H07RN-F cable for ease and speed of installation

LED lifespan L80 B10 54,000 hours

1-10V dimmable as standard

Belfast: +44 (0) 2890 773750