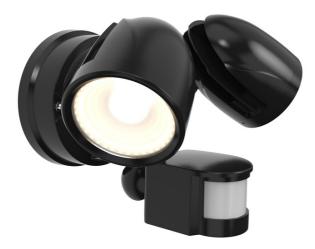

## AZEKER/BL/PIR

## Features

Flexible, compact and economic aluminium LED twin head floodlight suitable for residential applications

Twin adjustable heads provide greater flexibility and coverage

Selectable CCT between 3000K, 4000K and 6000K

PIR versions complete with 8hr manual override facility

Non-dimmable

## **General Information**

| Colour / Finish                | Black             |
|--------------------------------|-------------------|
| IP Rating                      | P54               |
| Class Protection               | 1                 |
| Internal / External            | Internal/External |
| Surface / Recessed / Suspended | Surface           |
| Lifetime (Hrs)                 | L70 54,000        |
| Warranty (Years)               | 3                 |
| Width (mm)                     | 234               |
| Height (mm)                    | 158               |
| Depth (mm)                     | 180               |