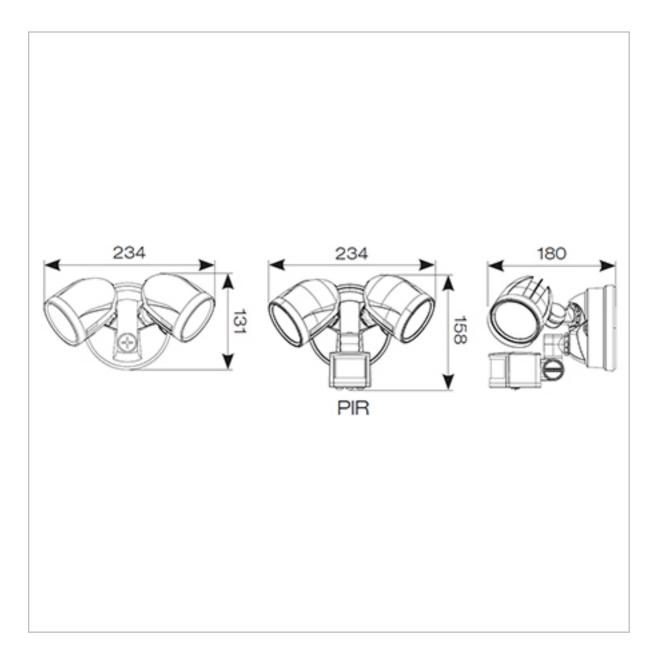

## **General Information**

| Colour / Finish                | Black             |
|--------------------------------|-------------------|
| IP Rating                      | P54               |
| Class Protection               | 1                 |
| Internal / External            | Internal/External |
| Surface / Recessed / Suspended | Surface           |
| Lifetime (Hrs)                 | L70 54,000        |
| Warranty (Years)               | 3                 |
| Width (mm)                     | 234               |
| Height (mm)                    | 158               |
| Depth (mm)                     | 180               |