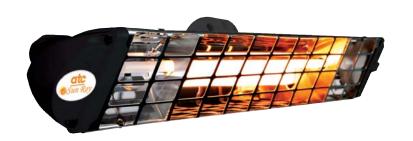

# atc 767PB Outdoor Infrared Heater

Waterproof IP65 'Feel the Heat'

– HOTELS – PUBS – RESTAURANTS – SMOKING AREAS – PATIOS –

# ate 767PB Outdoor Infrared Heater

The **atc** 767PB energy efficient short wave infrared heater is an independently approved IP65 heater for use outdoors in wet conditions. The heater is manufactured in Europe and is already installed in many Pubs, Restaurants, Hotels and outdoor leisure areas where local instant heat is required. These heaters can be operated independently or in zones by direct switching or with dimmable controllers.

# **ENERGY EFFICIENT**

- 1800W Long Life Lamp with Tungsten Wire
- Low Running Costs
- Instant Heat
- Powerful Heat output
- Waterproof IP65
- Easy to Install
- Silent Running
- Wall Bracket Included
- Approvals: IMQ, CE, EMC, EMF, RoHS