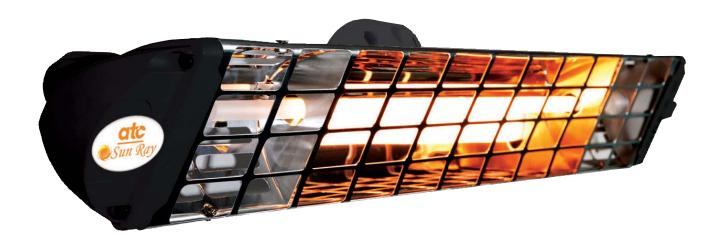

# atc 767PB Outdoor Infrared Heater

Waterproof IP65 'Feel the Heat'

– HOTELS – PUBS – RESTAURANTS – SMOKING AREAS – PATIOS –

# ate 767PB Outdoor Infrared Heater

The **atc** 767PB energy efficient short wave infrared heater is an independently approved IP65 heater for use outdoors in wet conditions. The heater is manufactured in Europe and is already installed in many Pubs, Restaurants, Hotels and outdoor leisure areas where local instant heat is required. These heaters can be operated independently or in zones by direct switching or with dimmable controllers.

# **ENERGY EFFICIENT**

- 1800W Long Life Lamp with Tungsten Wire
- Low Running Costs
- Instant Heat
- Powerful Heat output
- Waterproof IP65
- Easy to Install
- Silent Running
- Wall Bracket Included
- Approvals: IMQ, CE, EMC, EMF, RoHS